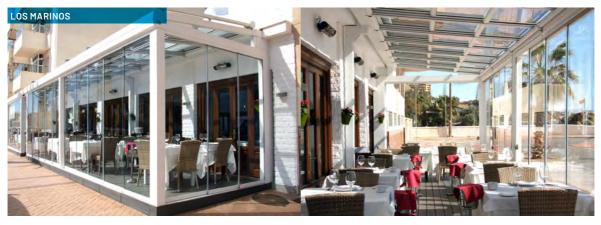

ded solution, the profile is inserted by screwing it from the base with only the glass and the plastic seal remaining at sight.

## solution



The top-mounted solution consists in screwing the profile to the ground, giving an extra protection to the glass.

#### **Top-mounted** Side-mounted solution



With the side-mounted solution, the profile is screwed to the slab from the outside and we add a covering profile.

Thanks to the compatibility of the Railing and Basic Pro Series, two products can be integrated in the same installation. A handrail will be added to connect the glass curtains to the railing. All the profiles are customizable and we offer a large range of supports, components and glass adjustment parts to provide you with the best solution.

# **Projects**





Projects















HOTEL AGROTURISMO



RESTAURANTE CUBITA AIXERROTA







### acristalia where you want to be

acristalia.com | in f 💿 🤊 ۷ 🗈 G