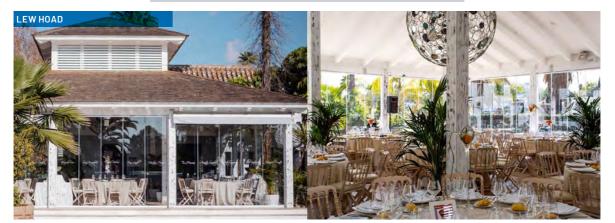

mbedded solution, the profile is inserted by screwing it from the base with only the glass and the plastic seal remaining at sight.

## solution



The top-mounted solution consists in screwing the profile to the ground, giving an extra protection to the glass.

#### **Top-mounted** Side-mounted solution



With the side-mounted solution, the profile is screwed to the slab from the outside and we add a covering profile.

Thanks to the compatibility of the Railing and Basic Pro Series, two products can be integrated in the same installation. A handrail will be added to connect the glass curtains to the railing. All the profiles are customizable and we offer a large range of supports, components and glass adjustment parts to provide you with the best solution.

# **Projects**





Projects















HOTEL AGROTURISMO



RESTAURANTE CUBITA AIXERROTA







### acristalia where you want to be

acristalia.com | in f 💿 🤊 ۷ 🗈 G