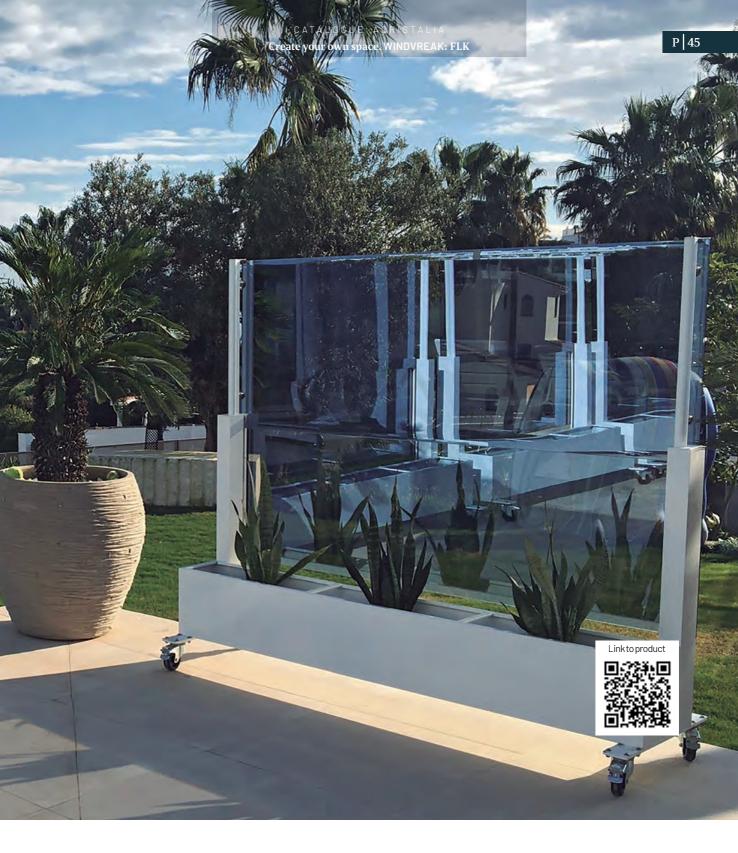

## FLK series

The FLK Windbreaks are extraordinarily adapted and adaptable. It is magnificent solution for hotels and restaurants. With our exclusive semi-automatic system.

## Adapted to public spaces

Some municipalities prohibit ground fixations. With the windbreaks from FLK Series, this problem is avoided thanks to its multiple supports such as wheels or growers.

The FLK Windbreaks are the best solution for those looking for a quick installation, at an economical price and without renovation work. In addition, it allows to change the atmosphere maintaining the views and the luminosity.

#### CATALOGUE ACRISTALIA reate your own space. WINDVREAK: FL

It is the only system with automatic opening. By pressing down the movable part, it rises instantly and reaches its extended height to enclose a terrace for example, offering a feeling of space, comfort and security.