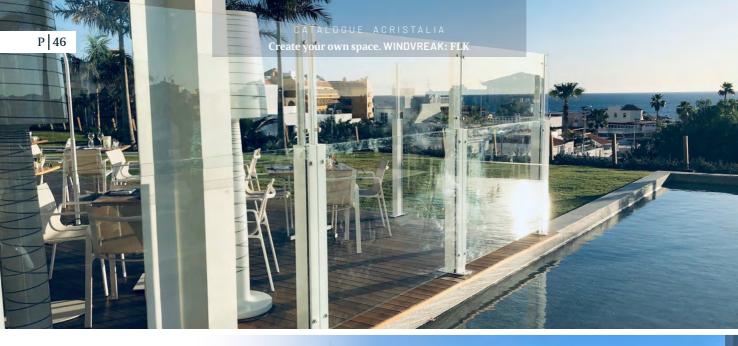

## FLK series

The FLK Windbreaks are extraordinarily adapted and adaptable. It is magnificent solution for hotels and restaurants. With our exclusive semi-automatic system.

## Adapted to public spaces

Some municipalities prohibit ground fixations. With the windbreaks from FLK Series, this problem is avoided thanks to its multiple supports such as wheels or growers.

The FLK Windbreaks are the best solution for those looking for a quick installation, at an economical price and without renovation work. In addition, it allows to change the atmosphere maintaining the views and the luminosity.

#### CATALOGUE ACRISTALIA reate your own space. WINDVREAK: FL

It is the only system with automatic opening. By pressing down the movable part, it rises instantly and reaches its extended height to enclose a terrace for example, offering a feeling of space, comfort and security.