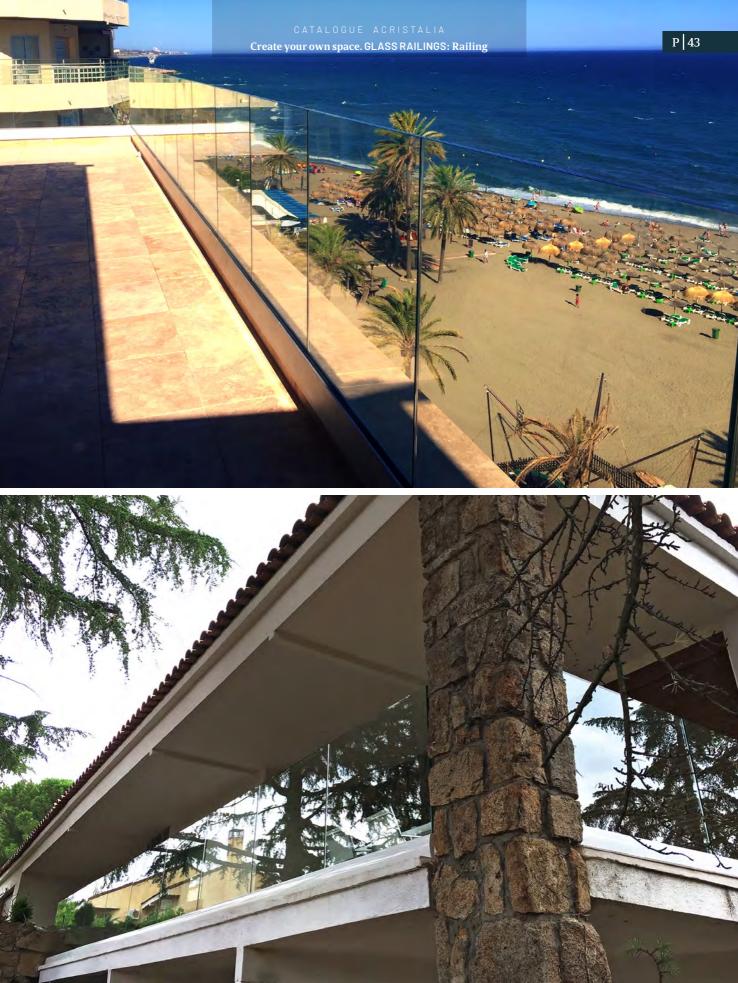

## Railing series

Different options of glass thickness: 6+6, 8+8, 10+10 and 12+12, laminated or tempered-laminated, totally compatibles with the glass curtains and the sliding roof. In addition, there is the possibility to choose between more than 200 colours of the RAL chart.

### Panoramic view

Our glass railings are characterized by their design and functional aspect. With an elegant and minimalist design, this system allows to close spaces with absolute transparency and safety.

Our glass railings are 100% compatible with Basic Pro Glass Curtains, in terms of structure and design, creating an elegant panoramic combination, both functional and reliable.

ONE PROFILE, THREE OPTIONS With the embedded solution, the profile is inserted by screwing it from the base with only the glass and the plastic seal remaining at sight. The top-mounted solution consists in screwing the profile to the ground, giving an extra protection to the glass. Finally, with the side-mounted solution, the profile is screwed to the slab from the outside and we add a covering profile.