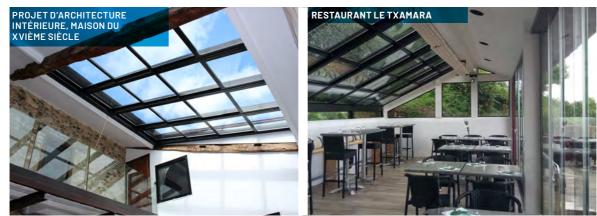

d solution, the profile is inserted by screwing it from the base with only the glass and the plastic seal remaining at sight.

## solution



The top-mounted solution consists in screwing the profile to the ground, giving an extra protection to the glass.

#### **Top-mounted** Side-mounted solution



With the side-mounted solution, the profile is screwed to the slab from the outside and we add a covering profile.

Thanks to the compatibility of the Railing and Basic Pro Series, two products can be integrated in the same installation. A handrail will be added to connect the glass curtains to the railing. All the profiles are customizable and we offer a large range of supports, components and glass adjustment parts to provide you with the best solution.

# **Projects**





Projects















HOTEL AGROTURISMO



RESTAURANTE CUBITA AIXERROTA







### acristalia where you want to be

acristalia.com | in f 💿 🤊 ۷ 🗈 G