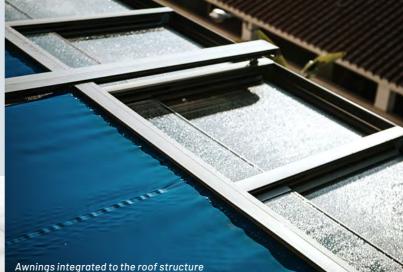

- 1. Integrated awnings.
- 2. Installation from the inside.
- 3. Motorized panels motion.
- 4. Wind and rain sensors.
- 5. Innovating design for domestic or professional use.
- 6. Compatible with glass curtains.

### Solar protection: awnings and pergola fabrics.

4

Pergola fabrics

As part of its commitment to comfort and feeling of well-being of its customers, Acristalia offers several solutions of solar protection, compatibles and integrated to the structure of the Sliding Roof: awnings, vertical or horizontal pergola fabrics.