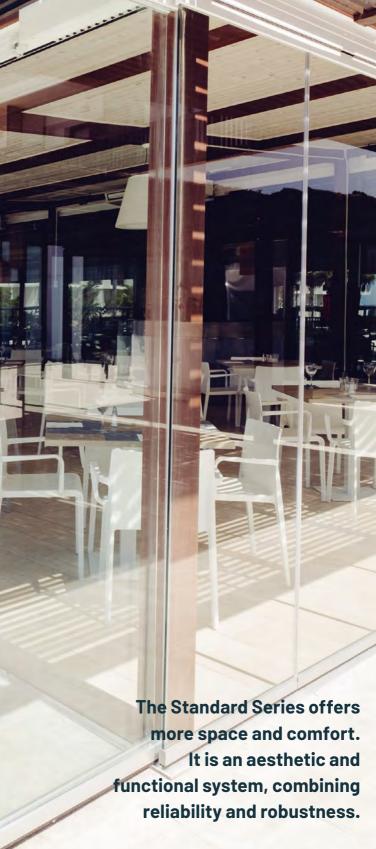

## Standard series

The Glass Curtain Standard Series will allow you to take the most advantage of your outdoor spaces: large views, comfort and sensation of having more space. It is the most versatile and panoramic option on the market.

### Endless possibilities

The configuration options of the Glass Curtain Standard Series are almost unlimited: enclosures at different heights, with or without corners or with embedded bottom rail. By associating measures, types of glass, finishes and colours, we can suit every project requirements.

Up to 3 metres high, panels up to 80 cm wide, glasses from 6 to 12 mm thickness and embedded bottom profile to make easier the accessibility.

1

is in