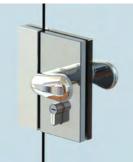

## LOCKING Systems

The locking system used for your glass curtains will depend on the security level you need and the opening direction of the panels. Let our sales representatives help you.

LOCK WITH HANDLE

It allows to close the main panel with a key, which offers the same level of protection as a security door. It can be installed on both sides of the door.

CLOSING SYSTEM WITH PANEL BLOCK