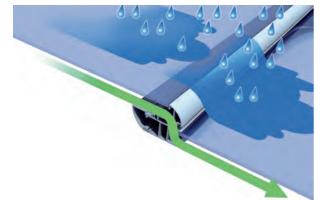

### **Sliding Series**

Thanks to its design, the water slides along the surface, without water retention, to the drainage gutter.

Our sliding roof is designed to be installed from the inside.