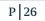

# Clear and easy handling

Once the glass curtains are open, they leave the doorway clear, without obstacles obstructing free passage. It amplifies the feeling of space and comfort.

CATALOGUE ACRISTALIA Create your own space. SLIDING CURTAINS: Star

Up to 4 metres high, panels up to 1140 mm wide, without bottom guide and all types of glass: tempered glass, laminated, solar control and all composition reaching 10 or 12 mm thickness. In addition, the system includes a "storage zone" at the end of the structure which allows stacking the panels efficiently.

TIO

2 18 22

CATALOGUE ACRISTALIA your own space SLIDING CURTAINS: S CRIS P | 27 aloria Jeans Gloria Jeans Gloria Jeans The Star Series is a modern glass Gloria Jean's curtains that can be Gloric up to 4 metres high.