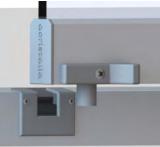

### One profile, three solutions.

Embedded solution

With the embedded solution, the profile is inserted by screwing it from the base with only the glass and the plastic seal remaining at sight.

## solution

The top-mounted solution consists in screwing the profile to the ground, giving an extra protection to the glass.

#### **Top-mounted** Side-mounted solution

With the side-mounted solution, the profile is screwed to the slab from the outside and we add a covering profile.

Thanks to the compatibility of the Railing and Basic Pro Series, two products can be integrated in the same installation. A handrail will be added to connect the glass curtains to the railing. All the profiles are customizable and we offer a large range of supports, components and glass adjustment parts to provide you with the best solution.