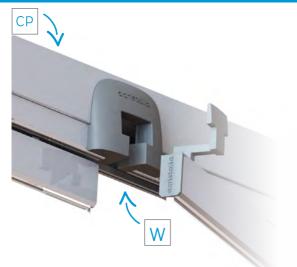

# (CP) COMPENSATION PROFILE (W) WHEEL OUTLET

1. The compensation profile (CP) corrects the potential differences of levels that could occur during the installation.

2. By eliminating the guide rod (arm) of the panels outlet (W), the glass curtains look more aesthetic and makes it easy to add accessories such as curtains or blinds.