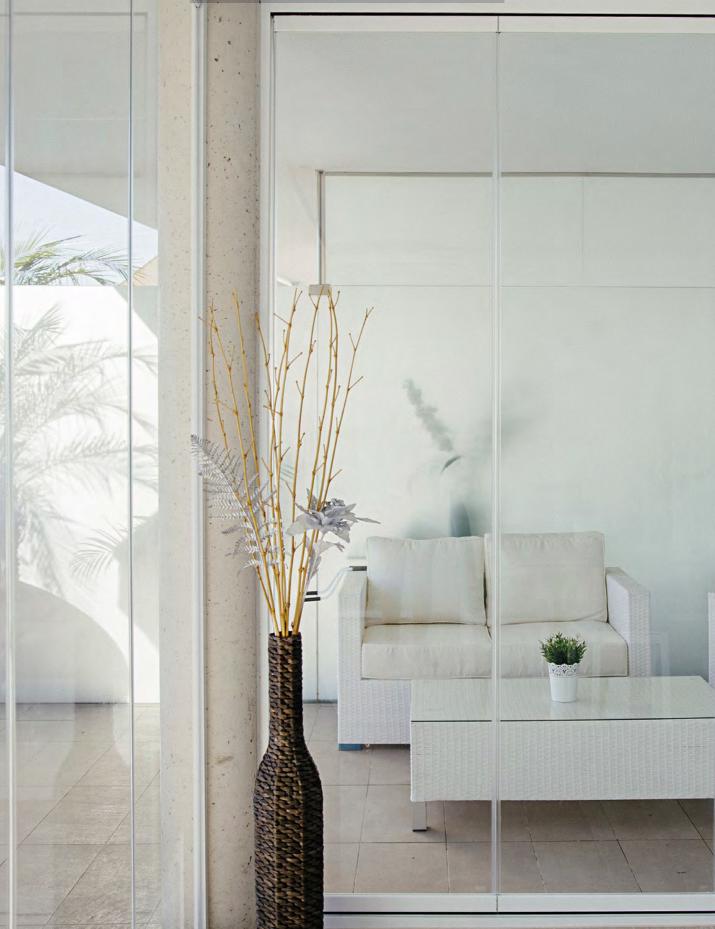

## Basic Pro series

The Basic Pro Series meets the needs of the most demanding customers without neglecting the quality. With a minimalist design and by minimizing the visible aluminium, this system offers large views, more comfort and functionality.

# Design and functionality

This series incorporates an armless upper wheel outlet system, designed for making easier the addition of accessories such as tissue curtains or awnings. Moreover, its finish is 100% aesthetic and you will have the choice between all the RAL colours, anodized finish and wood imitation.

> Our Basic Pro Series are probably the most versatile glass curtains on the market.

CATALOGUE ACRISTALIA Create your own space. GLASS CURTAINS: Basic Pro