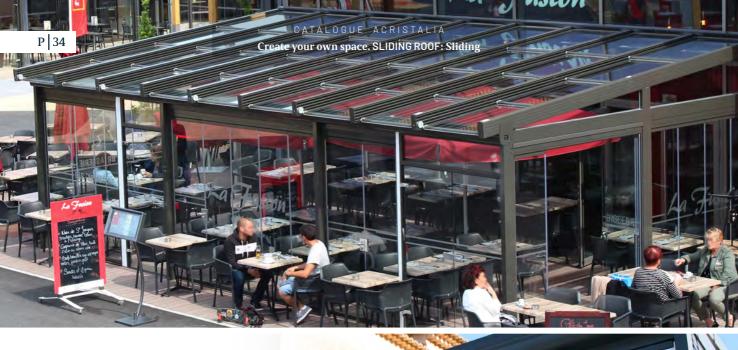

# Sliding series

We manufacture custom-made structures according to the requirements of each project. The system can be adapted to many shapes, with maximum depth of 7 metres and no limitation regarding the width. The roof makes possible the opening up to 80% of its total surface, providing a 360° view.

### For every taste

All RAL colours are available for the aluminium profiles as well as anodized finish and wood imitation. Several options can be added, such as LED lightning and awnings, that can be directly integrated to the structure and are available in several colours. The motor is discrete and hidden, integrated in the system.

Acristalia Sliding Roof matches with every client's expectations and has been submitted to tests and essays whose results and conditions are available on our website www.acristalia.com

To secure and facilitate the work of professional installers, our R&D department has been working hard to obtain a system that allows the installation from the inside, avoiding the potential risks during the assembly.

#### CATALOGUE ACRISTALIA

Create your own space. SLIDING ROOF: Sliding