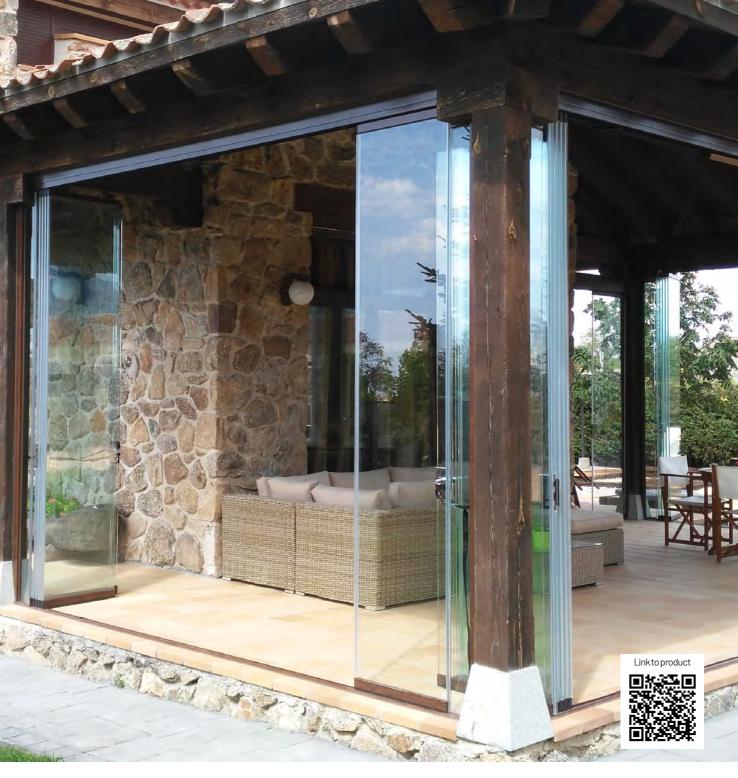

## Standard series

The Glass Curtain Standard Series will allow you to take the most advantage of your outdoor spaces: large views, comfort and sensation of having more space. It is the most versatile and panoramic option on the market.

### Endless possibilities

The configuration options of the Glass Curtain Standard Series are almost unlimited: enclosures at different heights, with or without corners or with embedded bottom rail. By associating measures, types of glass, finishes and colours, we can suit every project requirements.

Up to 3 metres high, panels up to 80 cm wide, glasses from 6 to 12 mm thickness and embedded bottom profile to make easier the accessibility.

1

is in