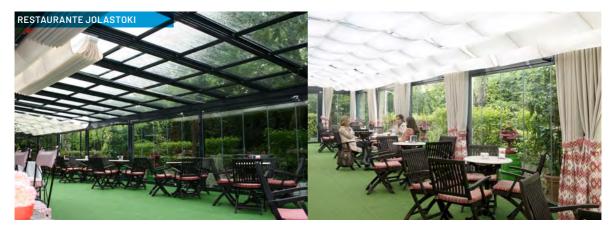

tion, the profile is inserted by screwing it from the base with only the glass and the plastic seal remaining at sight.

## solution



The top-mounted solution consists in screwing the profile to the ground, giving an extra protection to the glass.

#### **Top-mounted** Side-mounted solution



With the side-mounted solution, the profile is screwed to the slab from the outside and we add a covering profile.

Thanks to the compatibility of the Railing and Basic Pro Series, two products can be integrated in the same installation. A handrail will be added to connect the glass curtains to the railing. All the profiles are customizable and we offer a large range of supports, components and glass adjustment parts to provide you with the best solution.

# **Projects**





Projects















HOTEL AGROTURISMO



RESTAURANTE CUBITA AIXERROTA







### acristalia where you want to be

acristalia.com | in f 💿 🤊 ۷ 🗈 G