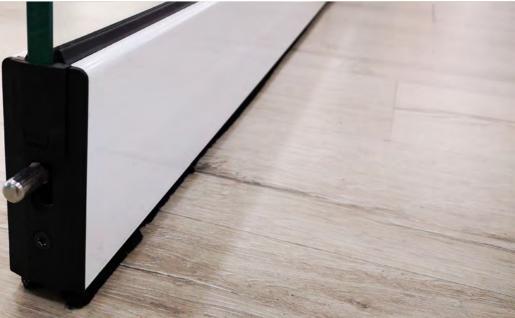

## Basic Pro series

The Basic Pro Series meets the needs of the most demanding customers without neglecting the quality. With a minimalist design and by minimizing the visible aluminium, this system offers large views, more comfort and functionality.

# Design and functionality

This series incorporates an armless upper wheel outlet system, designed for making easier the addition of accessories such as tissue curtains or awnings. Moreover, its finish is 100% aesthetic and you will have the choice between all the RAL colours, anodized finish and wood imitation.

Up to 2 meters high, panels of 70 cm wide, glasses from 6 to 10 mm thickness and compatible with the Railing Series. Thanks to the compensation profile, the difference of levels on existing structures is not a problem. CATALOGUE ACRISTALIA Create your own space. GLASS CURTAINS: Basic Pro

> Our Basic Pro Series are probably the most versatile glass curtains on the market.

CATALOGUE ACRISTALIA Create your own space. GLASS CURTAINS: Basic Pro