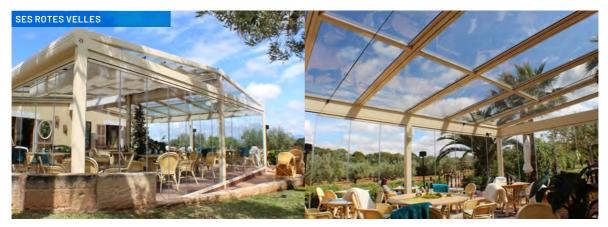

edded solution, the profile is inserted by screwing it from the base with only the glass and the plastic seal remaining at sight.

## solution



The top-mounted solution consists in screwing the profile to the ground, giving an extra protection to the glass.

#### **Top-mounted** Side-mounted solution



With the side-mounted solution, the profile is screwed to the slab from the outside and we add a covering profile.

Thanks to the compatibility of the Railing and Basic Pro Series, two products can be integrated in the same installation. A handrail will be added to connect the glass curtains to the railing. All the profiles are customizable and we offer a large range of supports, components and glass adjustment parts to provide you with the best solution.

# **Projects**





Projects















HOTEL AGROTURISMO



RESTAURANTE CUBITA AIXERROTA







### acristalia where you want to be

acristalia.com | in f 💿 🤊 ۷ 🗈 G