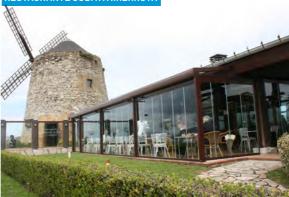

base with only the glass and the plastic seal remaining at sight.

## solution



The top-mounted solution consists in screwing the profile to the ground, giving an extra protection to the glass.

#### **Top-mounted** Side-mounted solution



With the side-mounted solution, the profile is screwed to the slab from the outside and we add a covering profile.

Thanks to the compatibility of the Railing and Basic Pro Series, two products can be integrated in the same installation. A handrail will be added to connect the glass curtains to the railing. All the profiles are customizable and we offer a large range of supports, components and glass adjustment parts to provide you with the best solution.

# **Projects**





Projects















HOTEL AGROTURISMO



RESTAURANTE CUBITA AIXERROTA







### acristalia where you want to be

acristalia.com | in f 💿 🤊 ۷ 🗈 G