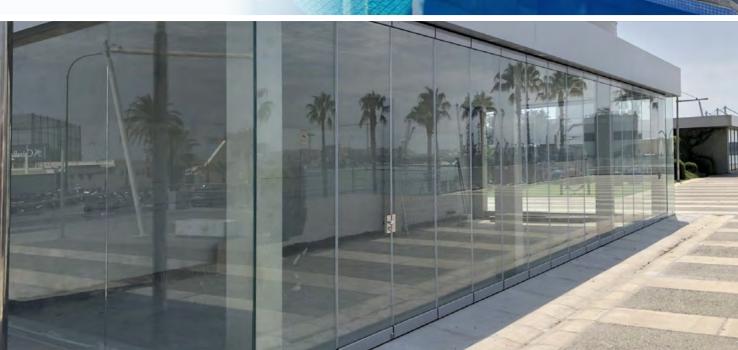

## Stal series

1

ŋ,

U

+ n

19

Ŀ

1

The Star Series is a glass enclosure system without bottom guide, working with sliding individual panels connected between each other, ensuring reliability and simplicity when handling them.

# Clear and easy handling

Once the glass curtains are open, they leave the doorway clear, without obstacles obstructing free passage. It amplifies the feeling of space and comfort.

CATALOGUE ACRISTALIA Create your own space. SLIDING CURTAINS: Star

Up to 4 metres high, panels up to 1140 mm wide, without bottom guide and all types of glass: tempered glass, laminated, solar control and all composition reaching 10 or 12 mm thickness. In addition, the system includes a "storage zone" at the end of the structure which allows stacking the panels efficiently.