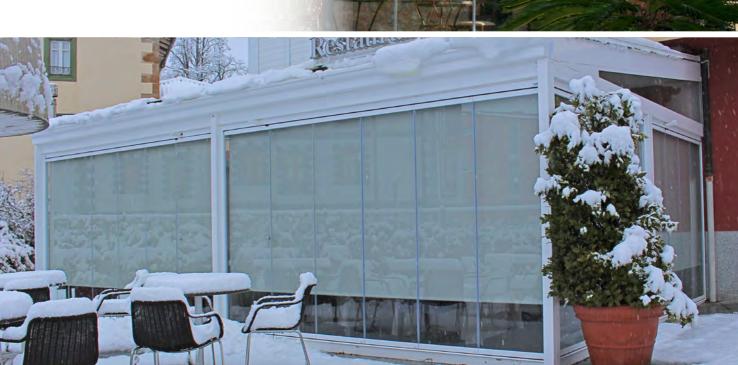

## FLK series

The FLK Windbreaks are extraordinarily adapted and adaptable. It is magnificent solution for hotels and restaurants. With our exclusive semi-automatic system.

## Adapted to public spaces

Some municipalities prohibit ground fixations. With the windbreaks from FLK Series, this problem is avoided thanks to its multiple supports such as wheels or growers.

The FLK Windbreaks are the best solution for those looking for a quick installation, at an economical price and without renovation work. In addition, it allows to change the atmosphere maintaining the views and the luminosity.

#### CATALOGUE ACRISTALIA reate your own space. WINDVREAK: FL

It is the only system with automatic opening. By pressing down the movable part, it rises instantly and reaches its extended height to enclose a terrace for example, offering a feeling of space, comfort and security.