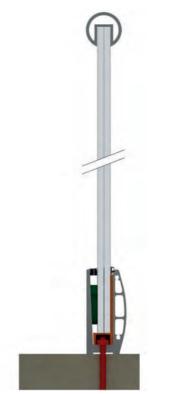

# (CP) COMPENSATION PROFILE (W) WHEEL OUTLET

1. The compensation profile (CP) corrects the potential differences of levels that could occur during the installation.

2. By eliminating the guide rod (arm) of the panels outlet (W), the glass curtains look more aesthetic and makes it easy to add accessories such as curtains or blinds.

### One profile, three solutions.

Embedded solution

With the embedded solution, the profile is inserted by screwing it from the base with only the glass and the plastic seal remaining at sight.

## solution

The top-mounted solution consists in screwing the profile to the ground, giving an extra protection to the glass.

#### **Top-mounted** Side-mounted solution

With the side-mounted solution, the profile is screwed to the slab from the outside and we add a covering profile.

Thanks to the compatibility of the Railing and Basic Pro Series, two products can be integrated in the same installation. A handrail will be added to connect the glass curtains to the railing. All the profiles are customizable and we offer a large range of supports, components and glass adjustment parts to provide you with the best solution.