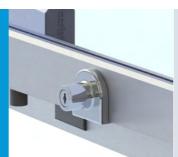

## LOCKING Systems

The locking system used for your glass curtains will depend on the security level you need and the opening direction of the panels. Let our sales representatives help you.

It blocks the lower part of the glass curtain with a key and lock. It allows to be protected from outside threats and is used as children safety lock.