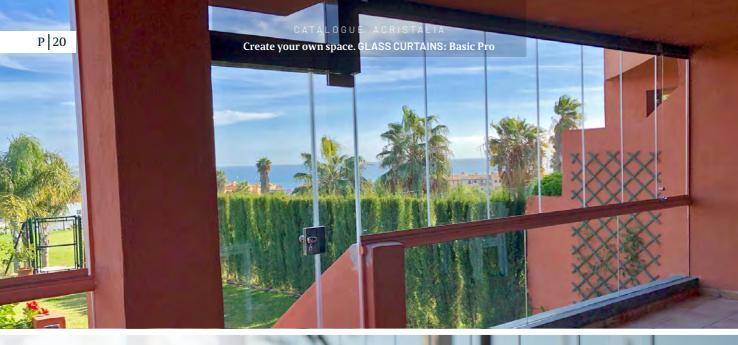

## Basic Pro series

The Basic Pro Series meets the needs of the most demanding customers without neglecting the quality. With a minimalist design and by minimizing the visible aluminium, this system offers large views, more comfort and functionality.

# Design and functionality

This series incorporates an armless upper wheel outlet system, designed for making easier the addition of accessories such as tissue curtains or awnings. Moreover, its finish is 100% aesthetic and you will have the choice between all the RAL colours, anodized finish and wood imitation.

Up to 2 meters high, panels of 70 cm wide, glasses from 6 to 10 mm thickness and compatible with the Railing Series. Thanks to the compensation profile, the difference of levels on existing structures is not a problem. CATALOGUE ACRISTALIA Create your own space. GLASS CURTAINS: Basic Pro