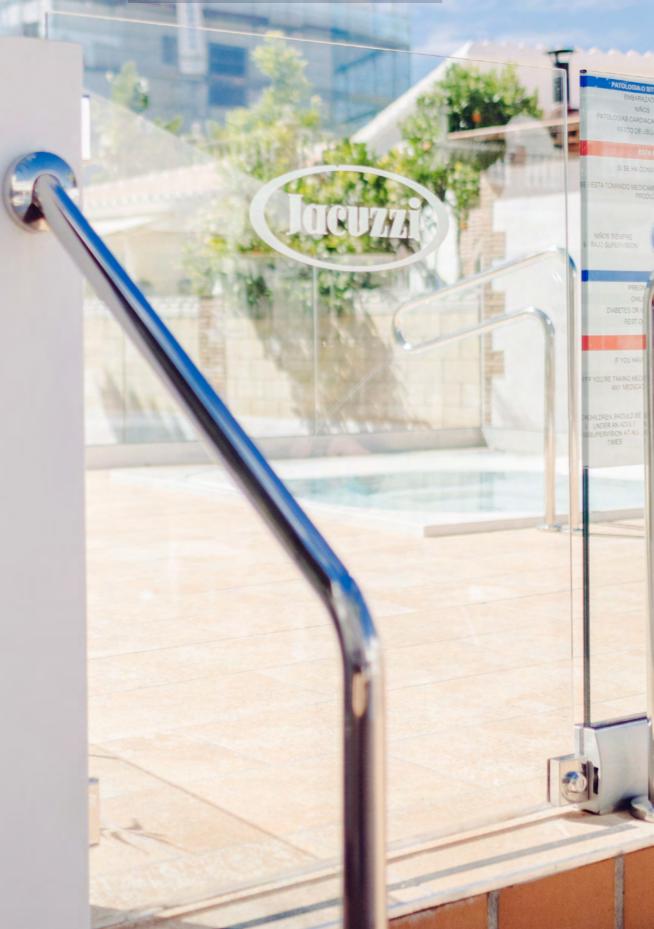

## Railing series

Different options of glass thickness: 6+6, 8+8, 10+10 and 12+12, laminated or tempered-laminated, totally compatibles with the glass curtains and the sliding roof. In addition, there is the possibility to choose between more than 200 colours of the RAL chart.

### Panoramic view

Our glass railings are characterized by their design and functional aspect. With an elegant and minimalist design, this system allows to close spaces with absolute transparency and safety.

Our glass railings are 100% compatible with Basic Pro Glass Curtains, in terms of structure and design, creating an elegant panoramic combination, both functional and reliable.

ONE PROFILE, THREE OPTIONS With the embedded solution, the profile is inserted by screwing it from the base with only the glass and the plastic seal remaining at sight. The top-mounted solution consists in screwing the profile to the ground, giving an extra protection to the glass. Finally, with the side-mounted solution, the profile is screwed to the slab from the outside and we add a covering profile.