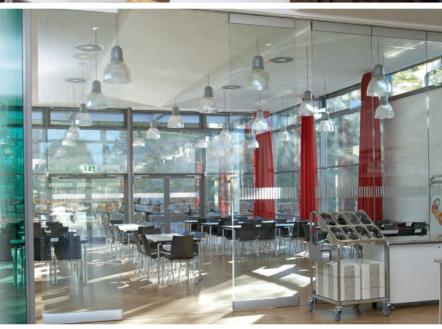

# (CP) COMPENSATION PROFILE (W) WHEEL OUTLET

1. The compensation profile (CP) corrects the potential differences of levels that could occur during the installation.

2. By eliminating the guide rod (arm) of the panels outlet (W), the glass curtains look more aesthetic and makes it easy to add accessories such as curtains or blinds.