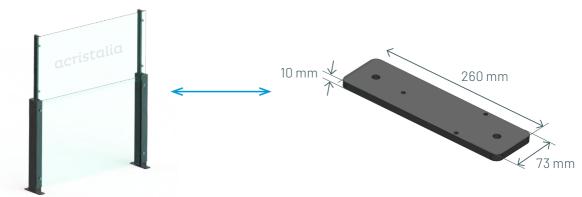

#### CATALOGUE ACRISTALIA

Create your own space. WINDVREAK: FLK

- Pair of posts (aluminium); 2 posts per unit (right + left).
- Anchorage plates 73 x 260 mm with 11 mm drills for fastening.
- Maximum width (per unit): 2000 mm.
- Made for tempered glass: 8 mm for the fixed part and 6 mm for the movable part.
- Delivered without glass.
- Standard finish: RAL 7016 MATT.
- Other finishes upon request.