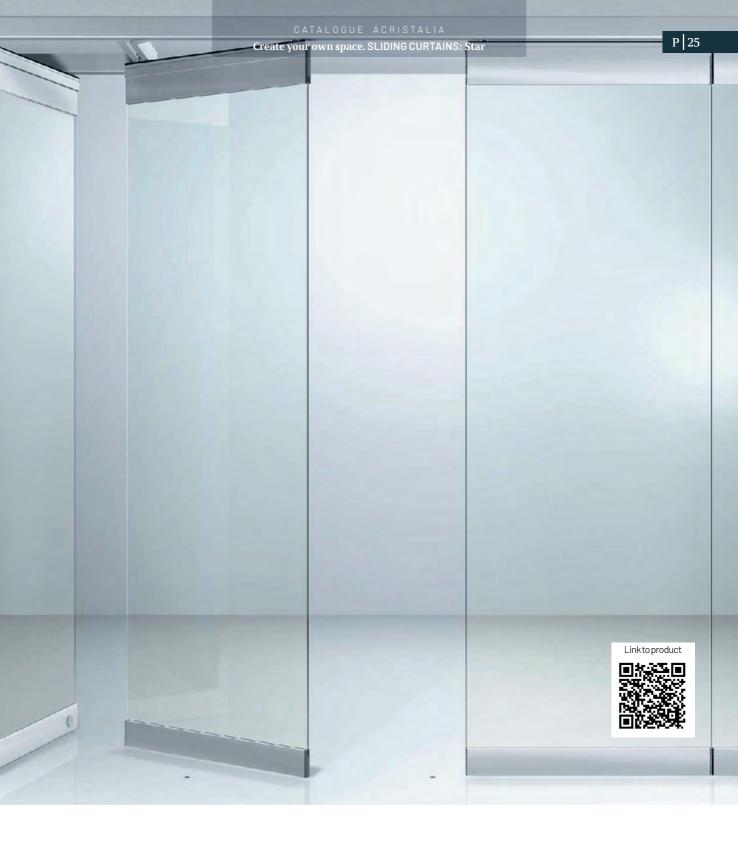

The Star Series is a glass enclosure system without bottom guide, working with sliding individual panels connected between each other, ensuring reliability and simplicity when handling them.

# Clear and easy handling

Once the glass curtains are open, they leave the doorway clear, without obstacles obstructing free passage. It amplifies the feeling of space and comfort.

CATALOGUE ACRISTALIA Create your own space. SLIDING CURTAINS: Star

Up to 4 metres high, panels up to 1140 mm wide, without bottom guide and all types of glass: tempered glass, laminated, solar control and all composition reaching 10 or 12 mm thickness. In addition, the system includes a "storage zone" at the end of the structure which allows stacking the panels efficiently.