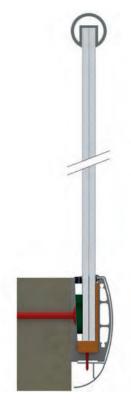

# (CP) COMPENSATION PROFILE (W) WHEEL OUTLET

1. The compensation profile (CP) corrects the potential differences of levels that could occur during the installation.

2. By eliminating the guide rod (arm) of the panels outlet (W), the glass curtains look more aesthetic and makes it easy to add accessories such as curtains or blinds.

### One profile, three solutions.

Embedded solution

With the embedded solution, the profile is inserted by screwing it from the base with only the glass and the plastic seal remaining at sight.

## solution

The top-mounted solution consists in screwing the profile to the ground, giving an extra protection to the glass.

#### **Top-mounted** Side-mounted solution

With the side-mounted solution, the profile is screwed to the slab from the outside and we add a covering profile.

Thanks to the compatibility of the Railing and Basic Pro Series, two products can be integrated in the same installation. A handrail will be added to connect the glass curtains to the railing. All the profiles are customizable and we offer a large range of supports, components and glass adjustment parts to provide you with the best solution.