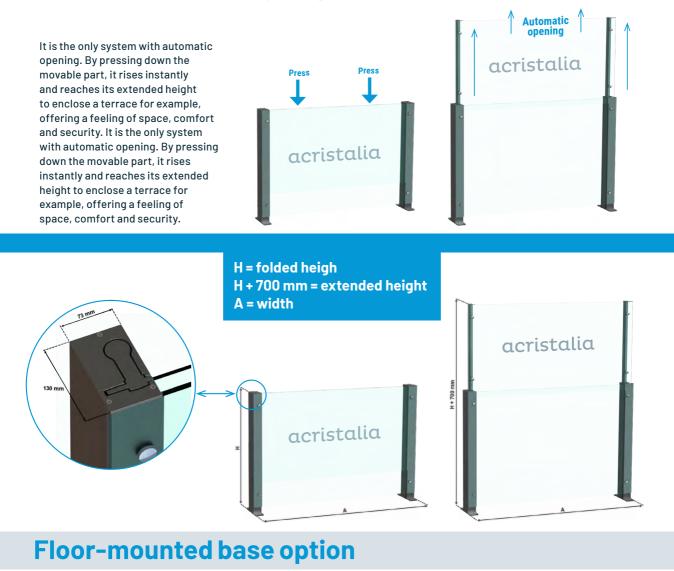

#### CATALOGUE ACRISTALIA reate your own space. WINDVREAK: FL

It is the only system with automatic opening. By pressing down the movable part, it rises instantly and reaches its extended height to enclose a terrace for example, offering a feeling of space, comfort and security.

#### CATALOGUE ACRISTALIA

Create your own space. WINDVREAK: FLK

- Pair of posts (aluminium); 2 posts per unit (right + left).
- Anchorage plates 73 x 260 mm with 11 mm drills for fastening.
- Maximum width (per unit): 2000 mm.
- Made for tempered glass: 8 mm for the fixed part and 6 mm for the movable part.
- Delivered without glass.
- Standard finish: RAL 7016 MATT.
- Other finishes upon request.