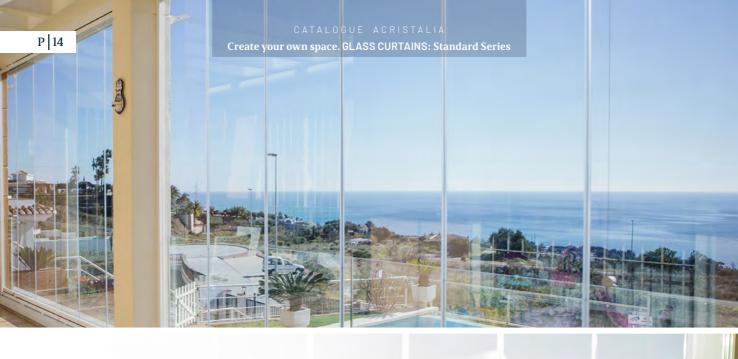

## Create your own space.

GLASS CURTAINS Standard Series Basic Pro Series Star Series

sliding curtain Tandem Series

SLIDING ROOF Sliding Series

GLASS RAILINGS Railing Series

> WINDBREAKS FLK Series

CATALOGUE ACRISTALIA Create your own space. GLASS CURTAINS: Standard Series

## Standard series

The Glass Curtain Standard Series will allow you to take the most advantage of your outdoor spaces: large views, comfort and sensation of having more space. It is the most versatile and panoramic option on the market.

### Endless possibilities

The configuration options of the Glass Curtain Standard Series are almost unlimited: enclosures at different heights, with or without corners or with embedded bottom rail. By associating measures, types of glass, finishes and colours, we can suit every project requirements.