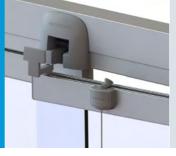

# (CP) COMPENSATION PROFILE (W) WHEEL OUTLET

1. The compensation profile (CP) corrects the potential differences of levels that could occur during the installation.

2. By eliminating the guide rod (arm) of the panels outlet (W), the glass curtains look more aesthetic and makes it easy to add accessories such as curtains or blinds.