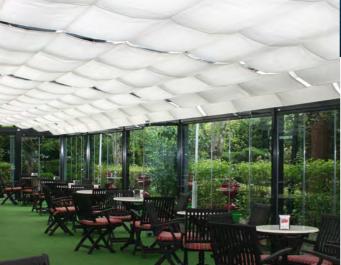

# Sliding series

We manufacture custom-made structures according to the requirements of each project. The system can be adapted to many shapes, with maximum depth of 7 metres and no limitation regarding the width. The roof makes possible the opening up to 80% of its total surface, providing a 360° view.

### For every taste

All RAL colours are available for the aluminium profiles as well as anodized finish and wood imitation. Several options can be added, such as LED lightning and awnings, that can be directly integrated to the structure and are available in several colours. The motor is discrete and hidden, integrated in the system.

## **Quality finishes**

Within a sector as competitive as ours, we have to offer something different. Acristalia has succeeded in creating a Sliding Roof suitable for the particular and professional sector.