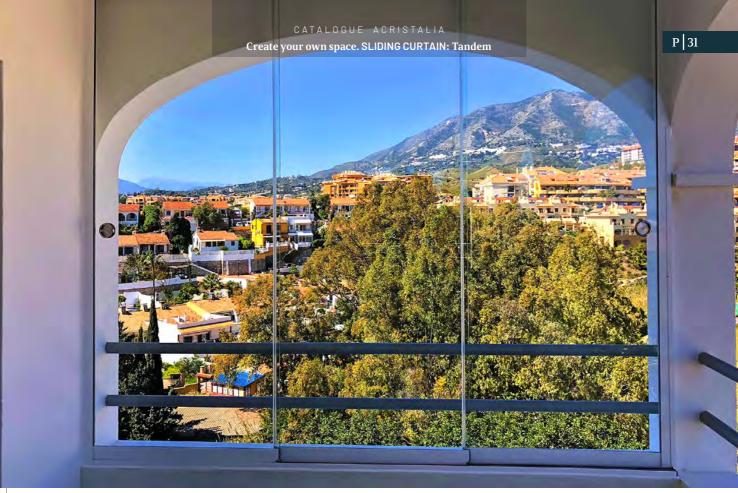

# Tandem series

Our Sliding Curtain system Tandem Series with horizontal sliding panels does not have vertical profiles, providing a panoramic view. The height can be regulated, there are many options for additional safety of the system and it is optimized to evacuate water away easily.

### A new enclosure option

The sliding system has been developed by Acristalia in an AISI 316 stainless steel raceway, avoiding the deterioration caused by a daily use and offering a better durability. The opening and closing of the whole system is done by moving only the first panel. CATALOGUE ACRISTALIA Create your own space. SLIDING CURTAIN: Tandem

Up to 3.5 metres high, the system has two stainless steel tandem bearings that can handle panels up to 200 kg. The Tandem Series can include up to 10 panels per system and all types of glass: tempered, laminated, solar control and all composition reaching 10 or 12 mm thickness.

....

A large choice of materials, finishes and colours. All RAL colours are available as well as anodized finish and wood imitation. Its durability is guaranteed to weather conditions, the system includes ending caps and security locks.