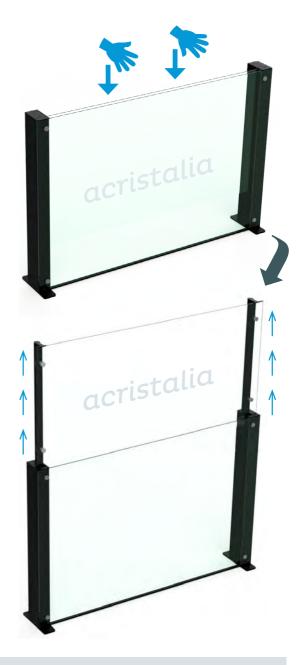

## FLK series

The FLK Windbreaks are extraordinarily adapted and adaptable. It is magnificent solution for hotels and restaurants. With our exclusive semi-automatic system.

## Adapted to public spaces

Some municipalities prohibit ground fixations. With the windbreaks from FLK Series, this problem is avoided thanks to its multiple supports such as wheels or growers.

The FLK Windbreaks are the best solution for those looking for a quick installation, at an economical price and without renovation work. In addition, it allows to change the atmosphere maintaining the views and the luminosity.

#### CATALOGUE ACRISTALIA reate your own space. WINDVREAK: FL

It is the only system with automatic opening. By pressing down the movable part, it rises instantly and reaches its extended height to enclose a terrace for example, offering a feeling of space, comfort and security.