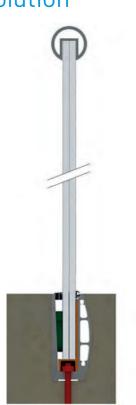

# (CP) COMPENSATION PROFILE (W) WHEEL OUTLET

1. The compensation profile (CP) corrects the potential differences of levels that could occur during the installation.

2. By eliminating the guide rod (arm) of the panels outlet (W), the glass curtains look more aesthetic and makes it easy to add accessories such as curtains or blinds.