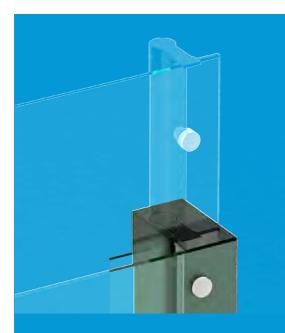

# (CP) COMPENSATION PROFILE (W) WHEEL OUTLET

1. The compensation profile (CP) corrects the potential differences of levels that could occur during the installation.

2. By eliminating the guide rod (arm) of the panels outlet (W), the glass curtains look more aesthetic and makes it easy to add accessories such as curtains or blinds.