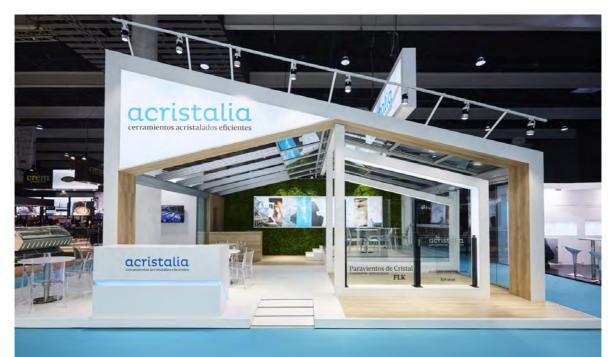

## FLK series

The FLK Windbreaks are extraordinarily adapted and adaptable. It is magnificent solution for hotels and restaurants. With our exclusive semi-automatic system.

## Adapted to public spaces

Some municipalities prohibit ground fixations. With the windbreaks from FLK Series, this problem is avoided thanks to its multiple supports such as wheels or growers.

The FLK Windbreaks are the best solution for those looking for a quick installation, at an economical price and without renovation work. In addition, it allows to change the atmosphere maintaining the views and the luminosity.

#### CATALOGUE ACRISTALIA reate your own space. WINDVREAK: FL

It is the only system with automatic opening. By pressing down the movable part, it rises instantly and reaches its extended height to enclose a terrace for example, offering a feeling of space, comfort and security.