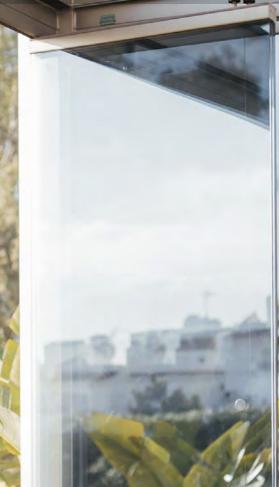

The Star Series is a glass enclosure system without bottom guide, working with sliding individual panels connected between each other, ensuring reliability and simplicity when handling them.

# Clear and easy handling

Once the glass curtains are open, they leave the doorway clear, without obstacles obstructing free passage. It amplifies the feeling of space and comfort.

CATALOGUE ACRISTALIA Create your own space. SLIDING CURTAINS: Star

Up to 4 metres high, panels up to 1140 mm wide, without bottom guide and all types of glass: tempered glass, laminated, solar control and all composition reaching 10 or 12 mm thickness. In addition, the system includes a "storage zone" at the end of the structure which allows stacking the panels efficiently.