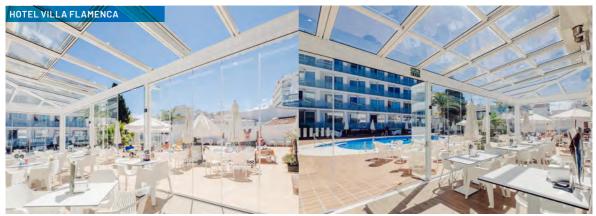

lution, the profile is inserted by screwing it from the base with only the glass and the plastic seal remaining at sight.

## solution



The top-mounted solution consists in screwing the profile to the ground, giving an extra protection to the glass.

#### **Top-mounted** Side-mounted solution



With the side-mounted solution, the profile is screwed to the slab from the outside and we add a covering profile.

Thanks to the compatibility of the Railing and Basic Pro Series, two products can be integrated in the same installation. A handrail will be added to connect the glass curtains to the railing. All the profiles are customizable and we offer a large range of supports, components and glass adjustment parts to provide you with the best solution.

# **Projects**





Projects















HOTEL AGROTURISMO



RESTAURANTE CUBITA AIXERROTA







### acristalia where you want to be

acristalia.com | in f 💿 🤊 ۷ 🗈 G