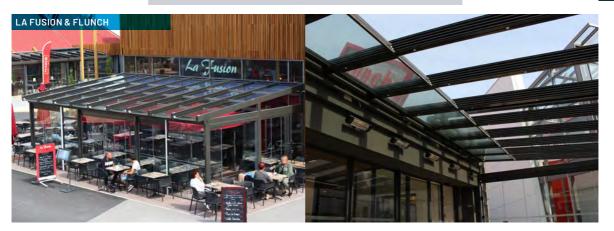

solution, the profile is inserted by screwing it from the base with only the glass and the plastic seal remaining at sight.

## solution



The top-mounted solution consists in screwing the profile to the ground, giving an extra protection to the glass.

#### **Top-mounted** Side-mounted solution



With the side-mounted solution, the profile is screwed to the slab from the outside and we add a covering profile.

Thanks to the compatibility of the Railing and Basic Pro Series, two products can be integrated in the same installation. A handrail will be added to connect the glass curtains to the railing. All the profiles are customizable and we offer a large range of supports, components and glass adjustment parts to provide you with the best solution.

# **Projects**





Projects















HOTEL AGROTURISMO



RESTAURANTE CUBITA AIXERROTA







### acristalia where you want to be

acristalia.com | in f 💿 🤊 ۷ 🗈 G