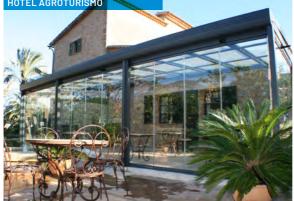

inserted by screwing it from the base with only the glass and the plastic seal remaining at sight.

## solution



The top-mounted solution consists in screwing the profile to the ground, giving an extra protection to the glass.

#### **Top-mounted** Side-mounted solution



With the side-mounted solution, the profile is screwed to the slab from the outside and we add a covering profile.

Thanks to the compatibility of the Railing and Basic Pro Series, two products can be integrated in the same installation. A handrail will be added to connect the glass curtains to the railing. All the profiles are customizable and we offer a large range of supports, components and glass adjustment parts to provide you with the best solution.

# **Projects**





Projects















HOTEL AGROTURISMO



RESTAURANTE CUBITA AIXERROTA







### acristalia where you want to be

acristalia.com | in f 💿 🤊 ۷ 🗈 G